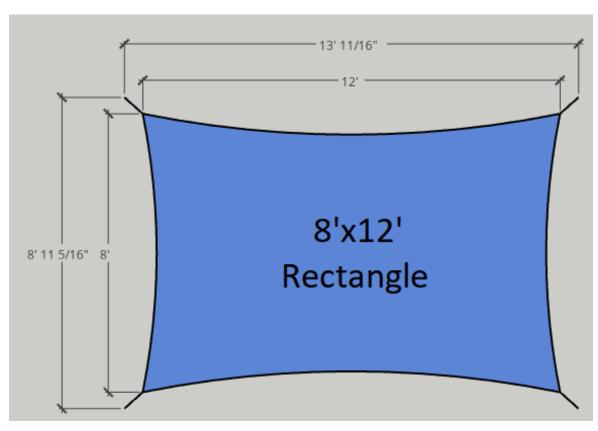

| Туре      | Sail Size (feet)       | Turnbuckle Size | Connection Point Dimensions                                   |
|-----------|------------------------|-----------------|---------------------------------------------------------------|
| Rectangle | 8' x 12'               | 1/4 Inch        | 8' 11 5/16" x 13' 11/16"                                      |
| Rectangle | 10' x 12'              | 1/4 Inch        | 10' 11 3/4" x 13' 5/16"                                       |
| Rectangle | 12' x 12'              | 1/4 Inch        | 13' x 13'                                                     |
| Rectangle | 12' x 14'              | 5/16 Inch       | 13' 2 3/8" x 15' 2 5/8"                                       |
| Rectangle | 12' x 16'              | 5/16 Inch       | 13' 2 1/2" x 17' 2 1/2"                                       |
| Rectangle | 12' x 18'              | 5/16 Inch       | 13' 1 5/8" x 19' 3 5/16"                                      |
| Triangle  | 12' x 12' x 17'        | 1/4 Inch        | Long edge 18' 3 3/8", Short edges 13' 1 7/8" - see rendering  |
| Triangle  | 15' x 15' x 21' 2 1/2" | 5/16 Inch       | Long edge 23' 1 3/16", Short edges 16' 8" - see rendering     |
| Triangle  | 12' x 12' x 12'        | 1/4 Inch        | 13' 2 3/4" per side, height 11' 5 7/16" - see rendering       |
| Triangle  | 10' x 10' x 14' 1 3/4" | 1/4 Inch        | Long edge 15' 5 7/16", Short edges 11' 1 7/8" - see rendering |
| Triangle  | 9' x 9' x 9'           | 1/4 Inch        | 10' 2 3/4" per side, height 8' 10 1/4" - see rendering        |