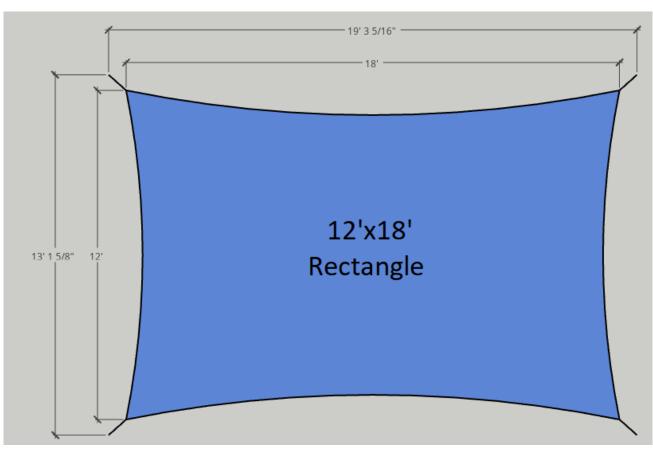

| Туре      | Sail Size (feet)       | Turnbuckle Size | Connection Point Dimensions                                   |
|-----------|------------------------|-----------------|---------------------------------------------------------------|
| Rectangle | 8' x 12'               | 1/4 Inch        | 8' 11 5/16" x 13' 11/16"                                      |
| Rectangle | 10' x 12'              | 1/4 Inch        | 10' 11 3/4" x 13' 5/16"                                       |
| Rectangle | 12' x 12'              | 1/4 Inch        | 13' x 13'                                                     |
| Rectangle | 12' x 14'              | 5/16 Inch       | 13' 2 3/8" x 15' 2 5/8"                                       |
| Rectangle | 12' x 16'              | 5/16 Inch       | 13' 2 1/2" x 17' 2 1/2"                                       |
| Rectangle | 12' x 18'              | 5/16 Inch       | 13' 1 5/8" x 19' 3 5/16"                                      |
| Triangle  | 12' x 12' x 17'        | 1/4 Inch        | Long edge 18' 3 3/8", Short edges 13' 1 7/8" - see rendering  |
| Triangle  | 15' x 15' x 21' 2 1/2" | 5/16 Inch       | Long edge 23' 1 3/16", Short edges 16' 8" - see rendering     |
| Triangle  | 12' x 12' x 12'        | 1/4 Inch        | 13' 2 3/4" per side, height 11' 5 7/16" - see rendering       |
| Triangle  | 10' x 10' x 14' 1 3/4" | 1/4 Inch        | Long edge 15' 5 7/16", Short edges 11' 1 7/8" - see rendering |
| Triangle  | 9' x 9' x 9'           | 1/4 Inch        | 10' 2 3/4" per side, height 8' 10 1/4" - see rendering        |