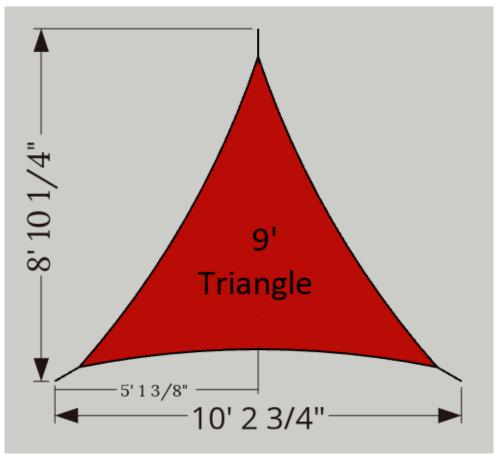

| Туре      | Sail Size (feet)       | Turnbuckle Size | Connection Point Dimensions                                   |
|-----------|------------------------|-----------------|---------------------------------------------------------------|
| Rectangle | 8' x 12'               | 1/4 Inch        | 8' 11 5/16" x 13' 11/16"                                      |
| Rectangle | 10' x 12'              | 1/4 Inch        | 10' 11 3/4" x 13' 5/16"                                       |
| Rectangle | 12' x 12'              | 1/4 Inch        | 13' x 13'                                                     |
| Rectangle | 12' x 14'              | 5/16 Inch       | 13' 2 3/8" x 15' 2 5/8"                                       |
| Rectangle | 12' x 16'              | 5/16 Inch       | 13' 2 1/2" x 17' 2 1/2"                                       |
| Rectangle | 12' x 18'              | 5/16 Inch       | 13' 1 5/8" x 19' 3 5/16"                                      |
| Triangle  | 12' x 12' x 17'        | 1/4 Inch        | Long edge 18' 3 3/8", Short edges 13' 1 7/8" - see rendering  |
| Triangle  | 15' x 15' x 21' 2 1/2" | 5/16 Inch       | Long edge 23' 1 3/16", Short edges 16' 8" - see rendering     |
| Triangle  | 12' x 12' x 12'        | 1/4 Inch        | 13' 2 3/4" per side, height 11' 5 7/16" - see rendering       |
| Triangle  | 10' x 10' x 14' 1 3/4" | 1/4 Inch        | Long edge 15' 5 7/16", Short edges 11' 1 7/8" - see rendering |
| Triangle  | 9' x 9' x 9'           | 1/4 Inch        | 10' 2 3/4" per side, height 8' 10 1/4" - see rendering        |