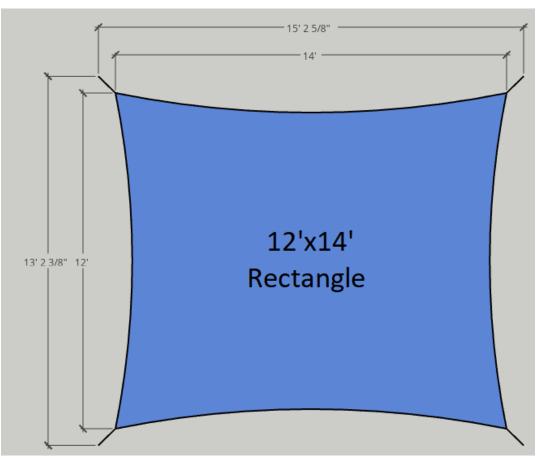

| Туре      | Sail Size (feet)       | Turnbuckle Size | Connection Point Dimensions                                   |
|-----------|------------------------|-----------------|---------------------------------------------------------------|
| Rectangle | 8' x 12'               | 1/4 Inch        | 8' 11 5/16" x 13' 11/16"                                      |
| Rectangle | 10' x 12'              | 1/4 Inch        | 10' 11 3/4" x 13' 5/16"                                       |
| Rectangle | 12' x 12'              | 1/4 Inch        | 13' x 13'                                                     |
| Rectangle | 12' x 14'              | 5/16 Inch       | 13' 2 3/8" x 15' 2 5/8"                                       |
| Rectangle | 12' x 16'              | 5/16 Inch       | 13' 2 1/2" x 17' 2 1/2"                                       |
| Rectangle | 12' x 18'              | 5/16 Inch       | 13' 1 5/8" x 19' 3 5/16"                                      |
| Triangle  | 12' x 12' x 17'        | 1/4 Inch        | Long edge 18' 3 3/8", Short edges 13' 1 7/8" - see rendering  |
| Triangle  | 15' x 15' x 21' 2 1/2" | 5/16 Inch       | Long edge 23' 1 3/16", Short edges 16' 8" - see rendering     |
| Triangle  | 12' x 12' x 12'        | 1/4 Inch        | 13' 2 3/4" per side, height 11' 5 7/16" - see rendering       |
| Triangle  | 10' x 10' x 14' 1 3/4" | 1/4 Inch        | Long edge 15' 5 7/16", Short edges 11' 1 7/8" - see rendering |
| Triangle  | 9' x 9' x 9'           | 1/4 Inch        | 10' 2 3/4" per side, height 8' 10 1/4" - see rendering        |