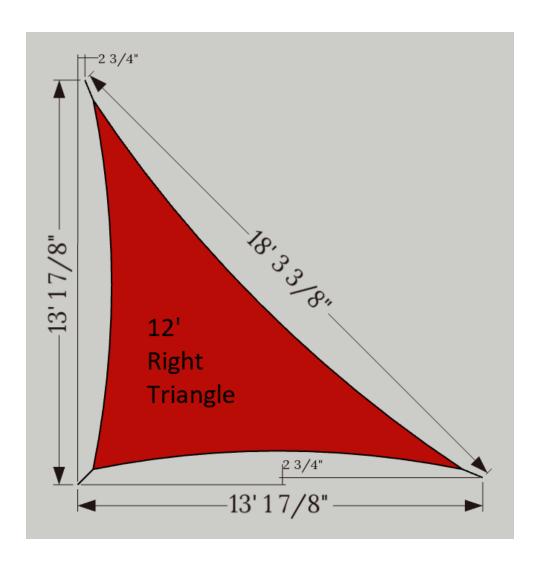

| Туре      | Sail Size (feet)       | Turnbuckle Size | Connection Point Dimensions                                   |
|-----------|------------------------|-----------------|---------------------------------------------------------------|
| Rectangle | 8' x 12'               | 1/4 Inch        | 8' 11 5/16" x 13' 11/16"                                      |
| Rectangle | 10' x 12'              | 1/4 Inch        | 10' 11 3/4" x 13' 5/16"                                       |
| Rectangle | 12' x 12'              | 1/4 Inch        | 13' x 13'                                                     |
| Rectangle | 12' x 14'              | 5/16 Inch       | 13' 2 3/8" x 15' 2 5/8"                                       |
| Rectangle | 12' x 16'              | 5/16 Inch       | 13' 2 1/2" x 17' 2 1/2"                                       |
| Rectangle | 12' x 18'              | 5/16 Inch       | 13' 1 5/8" x 19' 3 5/16"                                      |
| Triangle  | 12' x 12' x 17'        | 1/4 Inch        | Long edge 18' 3 3/8", Short edges 13' 1 7/8" - see rendering  |
| Triangle  | 15' x 15' x 21' 2 1/2" | 5/16 Inch       | Long edge 23' 1 3/16", Short edges 16' 8" - see rendering     |
| Triangle  | 12' x 12' x 12'        | 1/4 Inch        | 13' 2 3/4" per side, height 11' 5 7/16" - see rendering       |
| Triangle  | 10' x 10' x 14' 1 3/4" | 1/4 Inch        | Long edge 15' 5 7/16", Short edges 11' 1 7/8" - see rendering |
| Triangle  | 9' x 9' x 9'           | 1/4 Inch        | 10' 2 3/4" per side, height 8' 10 1/4" - see rendering        |