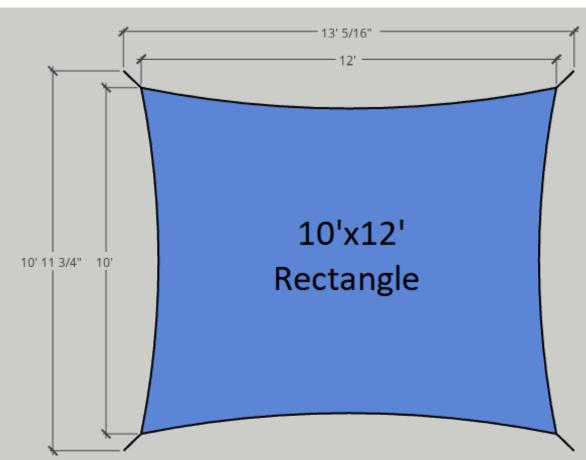

| Туре      | Sail Size (feet)       | Turnbuckle Size | Connection Point Dimensions                                   |
|-----------|------------------------|-----------------|---------------------------------------------------------------|
| Rectangle | 8' x 12'               | 1/4 Inch        | 8' 11 5/16" x 13' 11/16"                                      |
| Rectangle | 10' x 12'              | 1/4 Inch        | 10' 11 3/4" x 13' 5/16"                                       |
| Rectangle | 12' x 12'              | 1/4 Inch        | 13' x 13'                                                     |
| Rectangle | 12' x 14'              | 5/16 Inch       | 13' 2 3/8" x 15' 2 5/8"                                       |
| Rectangle | 12' x 16'              | 5/16 Inch       | 13' 2 1/2" x 17' 2 1/2"                                       |
| Rectangle | 12' x 18'              | 5/16 Inch       | 13' 1 5/8" x 19' 3 5/16"                                      |
| Triangle  | 12' x 12' x 17'        | 1/4 Inch        | Long edge 18' 3 3/8", Short edges 13' 1 7/8" - see rendering  |
| Triangle  | 15' x 15' x 21' 2 1/2" | 5/16 Inch       | Long edge 23' 1 3/16", Short edges 16' 8" - see rendering     |
| Triangle  | 12' x 12' x 12'        | 1/4 Inch        | 13' 2 3/4" per side, height 11' 5 7/16" - see rendering       |
| Triangle  | 10' x 10' x 14' 1 3/4" | 1/4 Inch        | Long edge 15' 5 7/16", Short edges 11' 1 7/8" - see rendering |
| Triangle  | 9' x 9' x 9'           | 1/4 Inch        | 10' 2 3/4" per side, height 8' 10 1/4" - see rendering        |