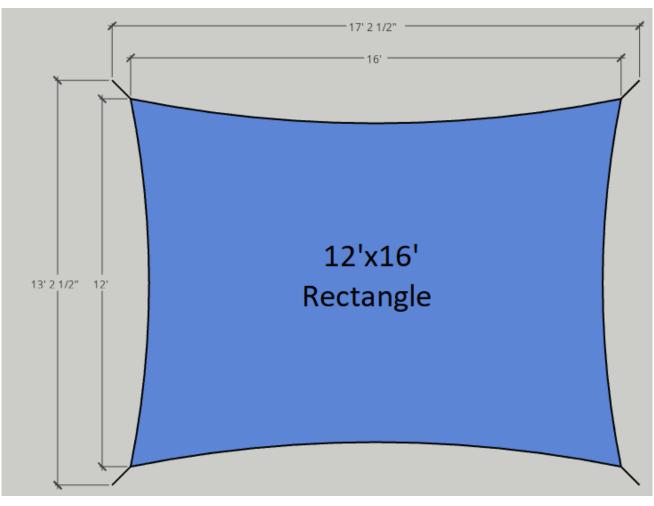

| Туре      | Sail Size (feet)       | Turnbuckle Size | Connection Point Dimensions                                   |
|-----------|------------------------|-----------------|---------------------------------------------------------------|
| Rectangle | 8' x 12'               | 1/4 Inch        | 8' 11 5/16" x 13' 11/16"                                      |
| Rectangle | 10' x 12'              | 1/4 Inch        | 10' 11 3/4" x 13' 5/16"                                       |
| Rectangle | 12' x 12'              | 1/4 Inch        | 13' x 13'                                                     |
| Rectangle | 12' x 14'              | 5/16 Inch       | 13' 2 3/8" x 15' 2 5/8"                                       |
| Rectangle | 12' x 16'              | 5/16 Inch       | 13' 2 1/2" x 17' 2 1/2"                                       |
| Rectangle | 12' x 18'              | 5/16 Inch       | 13' 1 5/8" x 19' 3 5/16"                                      |
| Triangle  | 12' x 12' x 17'        | 1/4 Inch        | Long edge 18' 3 3/8", Short edges 13' 1 7/8" - see rendering  |
| Triangle  | 15' x 15' x 21' 2 1/2" | 5/16 Inch       | Long edge 23' 1 3/16", Short edges 16' 8" - see rendering     |
| Triangle  | 12' x 12' x 12'        | 1/4 Inch        | 13' 2 3/4" per side, height 11' 5 7/16" - see rendering       |
| Triangle  | 10' x 10' x 14' 1 3/4" | 1/4 Inch        | Long edge 15' 5 7/16", Short edges 11' 1 7/8" - see rendering |
| Triangle  | 9' x 9' x 9'           | 1/4 Inch        | 10' 2 3/4" per side, height 8' 10 1/4" - see rendering        |