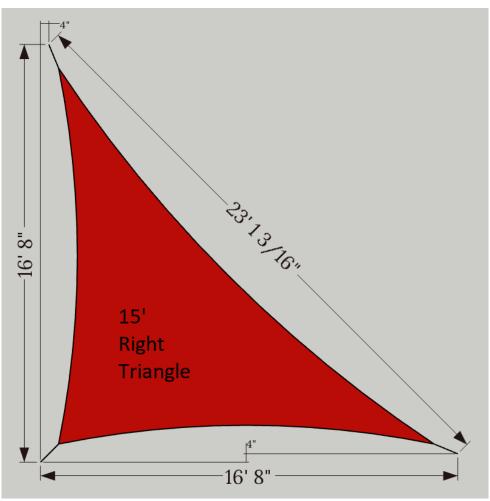

| Туре      | Sail Size (feet)       | Turnbuckle Size | Connection Point Dimensions                                   |
|-----------|------------------------|-----------------|---------------------------------------------------------------|
| Rectangle | 8' x 12'               | 1/4 Inch        | 8' 11 5/16" x 13' 11/16"                                      |
| Rectangle | 10' x 12'              | 1/4 Inch        | 10' 11 3/4" x 13' 5/16"                                       |
| Rectangle | 12' x 12'              | 1/4 Inch        | 13' x 13'                                                     |
| Rectangle | 12' x 14'              | 5/16 Inch       | 13' 2 3/8" x 15' 2 5/8"                                       |
| Rectangle | 12' x 16'              | 5/16 Inch       | 13' 2 1/2" x 17' 2 1/2"                                       |
| Rectangle | 12' x 18'              | 5/16 Inch       | 13' 1 5/8" x 19' 3 5/16"                                      |
| Triangle  | 12' x 12' x 17'        | 1/4 Inch        | Long edge 18' 3 3/8", Short edges 13' 1 7/8" - see rendering  |
| Triangle  | 15' x 15' x 21' 2 1/2" | 5/16 Inch       | Long edge 23' 1 3/16", Short edges 16' 8" - see rendering     |
| Triangle  | 12' x 12' x 12'        | 1/4 Inch        | 13' 2 3/4" per side, height 11' 5 7/16" - see rendering       |
| Triangle  | 10' x 10' x 14' 1 3/4" | 1/4 Inch        | Long edge 15' 5 7/16", Short edges 11' 1 7/8" - see rendering |
| Triangle  | 9' x 9' x 9'           | 1/4 Inch        | 10' 2 3/4" per side, height 8' 10 1/4" - see rendering        |