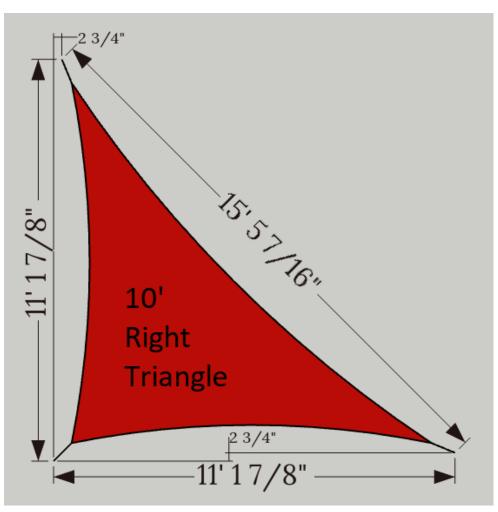

| Туре      | Sail Size (feet)       | Turnbuckle Size | Connection Point Dimensions                                   |
|-----------|------------------------|-----------------|---------------------------------------------------------------|
| Rectangle | 8' x 12'               | 1/4 Inch        | 8' 11 5/16" x 13' 11/16"                                      |
| Rectangle | 10' x 12'              | 1/4 Inch        | 10' 11 3/4" x 13' 5/16"                                       |
| Rectangle | 12' x 12'              | 1/4 Inch        | 13' x 13'                                                     |
| Rectangle | 12' x 14'              | 5/16 Inch       | 13' 2 3/8" x 15' 2 5/8"                                       |
| Rectangle | 12' x 16'              | 5/16 Inch       | 13' 2 1/2" x 17' 2 1/2"                                       |
| Rectangle | 12' x 18'              | 5/16 Inch       | 13' 1 5/8" x 19' 3 5/16"                                      |
| Triangle  | 12' x 12' x 17'        | 1/4 Inch        | Long edge 18' 3 3/8", Short edges 13' 1 7/8" - see rendering  |
| Triangle  | 15' x 15' x 21' 2 1/2" | 5/16 Inch       | Long edge 23' 1 3/16", Short edges 16' 8" - see rendering     |
| Triangle  | 12' x 12' x 12'        | 1/4 Inch        | 13' 2 3/4" per side, height 11' 5 7/16" - see rendering       |
| Triangle  | 10' x 10' x 14' 1 3/4" | 1/4 Inch        | Long edge 15' 5 7/16", Short edges 11' 1 7/8" - see rendering |
| Triangle  | 9' x 9' x 9'           | 1/4 Inch        | 10' 2 3/4" per side, height 8' 10 1/4" - see rendering        |