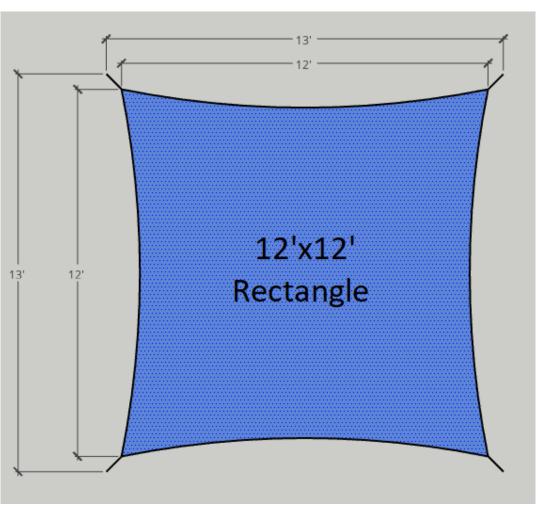

| Туре      | Sail Size (feet)       | Turnbuckle Size | Connection Point Dimensions                                   |
|-----------|------------------------|-----------------|---------------------------------------------------------------|
| Rectangle | 8' x 12'               | 1/4 Inch        | 8' 11 5/16" x 13' 11/16"                                      |
| Rectangle | 10' x 12'              | 1/4 Inch        | 10' 11 3/4" x 13' 5/16"                                       |
| Rectangle | 12' x 12'              | 1/4 Inch        | 13' x 13'                                                     |
| Rectangle | 12' x 14'              | 5/16 Inch       | 13' 2 3/8" x 15' 2 5/8"                                       |
| Rectangle | 12' x 16'              | 5/16 Inch       | 13' 2 1/2" x 17' 2 1/2"                                       |
| Rectangle | 12' x 18'              | 5/16 Inch       | 13' 1 5/8" x 19' 3 5/16"                                      |
| Triangle  | 12' x 12' x 17'        | 1/4 Inch        | Long edge 18' 3 3/8", Short edges 13' 1 7/8" - see rendering  |
| Triangle  | 15' x 15' x 21' 2 1/2" | 5/16 Inch       | Long edge 23' 1 3/16", Short edges 16' 8" - see rendering     |
| Triangle  | 12' x 12' x 12'        | 1/4 Inch        | 13' 2 3/4" per side, height 11' 5 7/16" - see rendering       |
| Triangle  | 10' x 10' x 14' 1 3/4" | 1/4 Inch        | Long edge 15' 5 7/16", Short edges 11' 1 7/8" - see rendering |
| Triangle  | 9' x 9' x 9'           | 1/4 Inch        | 10' 2 3/4" per side, height 8' 10 1/4" - see rendering        |